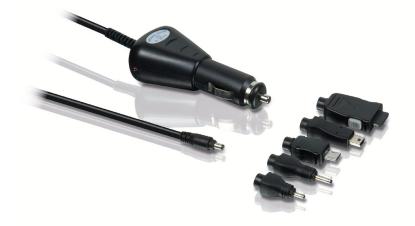

# in the car

Quickly and easily charge your cellular phone in your vehicle. Features 4 phone adapters for versatile use.

# Use with multi-brands

- 5 phone adapters
- Locking plug design

### 5 phone adapters

Just choose the plug design that matches your cellular phone.

### Locking plug design

Twists to lock adapter into place for secure fit.

Issue date 2008-08-19

© 2008 Koninklijke Philips Electronics N.V. All Rights reserved.

Version: 1.1.4

Specifications are subject to change without notice. Trademarks are the property of Koninklijke Philips Electronics N.V. or their respective owners.